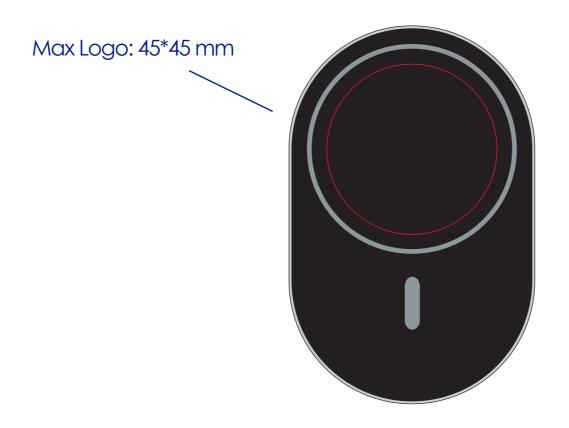

#### **Product Colour**

Black

iPhone 12 Wireless MagSafe Car Charger 65 mm \* 100 mm Branding Method: Pad Print

## **Logo Size**